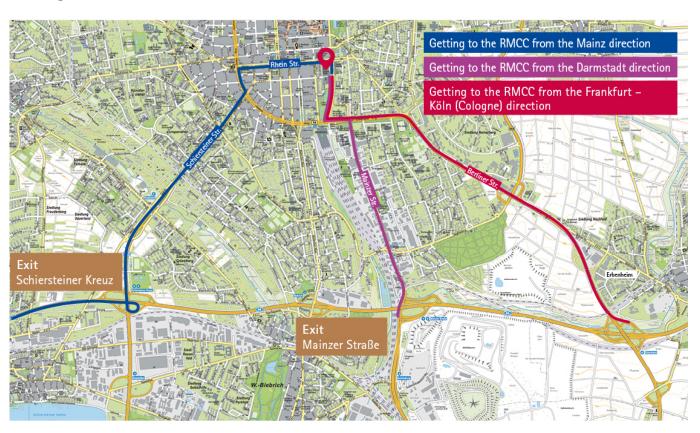

#### Getting to the RMCC loading area via Friedrich-Ebert-Allee

**From the Köln (Cologne) and Frankfurt directions on the A3 / A66 motorways:** Exit Wiesbaden-Stadtmitte, follow the RheinMain CongressCenter signs on the B54 road. Drive through the underpass turning left into Gustav-Stresemann-Ring (1. Ring) and then right into Friedrich-Ebert-Allee at the second junction. The entrance to the RMCC loading area is approx. 600 metres after the green on the left.

**From the Darmstadt direction A67 / A671 motorways:** Exit Wiesbaden-Mainzer Straße, follow the RheinMain CongressCenter signs. Turn left at the crossroads and then right into Friedrich-Ebert-Allee. The entrance to the RMCC loading area is approx. 600 metres after the green on the left.

Getting to the RMCC loading area via Rheinstraße (this alternative is intended for exceptions only!)

**From the Mainz direction A60 / A63 / A643 motorways:** Follow the A643 motorway which flows into Schiersteiner Straße ending at Kaiser-Friedrich-Ring. Turn left into Kaiser-Friedrich-Ring (1. Ring) and then right into Rheinstraße at the Ringkirche church. Follow the street for approx 950 metres. The entrance to the RMCC loading area is on the right.