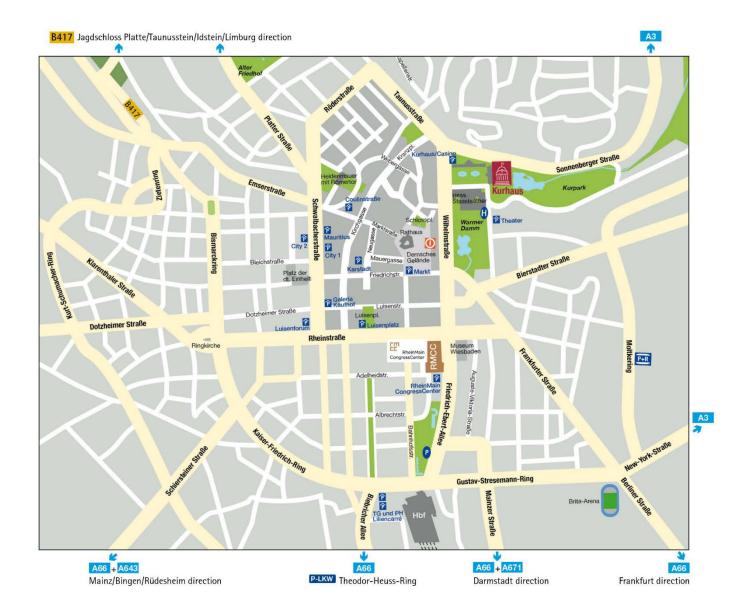

#### Getting to the RMCC loading area via Friedrich-Ebert-Allee

**From the Köln (Cologne) and Frankfurt directions on the A3 / A66 motorways:** Exit Wiesbaden-Stadtmitte, follow the RheinMain CongressCenter signs on the B54 road. Drive through the underpass turning left into Gustav-Stresemann-Ring (1. Ring) and then right into Friedrich-Ebert-Allee at the second junction. The entrance to the RMCC loading area is approx. 600 metres after the green on the left.

**From the Darmstadt direction A67 / A671 motorways:** Exit Wiesbaden-Mainzer Straße, follow the RheinMain CongressCenter signs. Turn left at the crossroads and then right into Friedrich-Ebert-Allee. The entrance to the RMCC loading area is approx. 600 metres after the green on the left.

Getting to the RMCC loading area via Rheinstraße (this alternative is intended for exceptions only!)

**From the Mainz direction A60 / A63 / A643 motorways:** Follow the A643 motorway which flows into Schiersteiner Straße ending at Kaiser-Friedrich-Ring. Turn left into Kaiser-Friedrich-Ring (1. Ring) and then right into Rheinstraße at the Ringkirche church. Follow the street for approx 950 metres. The entrance to the RMCC loading area is on the right.